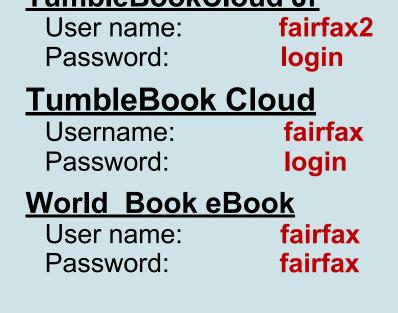

| eBooks                                                                                                                                                                                                                                                                                                                                                  | Databases                                                                                                                                                                                                                                                          |
|---------------------------------------------------------------------------------------------------------------------------------------------------------------------------------------------------------------------------------------------------------------------------------------------------------------------------------------------------------|--------------------------------------------------------------------------------------------------------------------------------------------------------------------------------------------------------------------------------------------------------------------|
| ABC-CLIOUser name:fairfaxPassword:fairfaxPassword:fairfaxGaleVirtual Reference LibraryUser name:fairfaxPassword:fairfaxPassword:fairfaxMyOnUser name:User name:(fcps network)Password:(fcps pass-<br>word)Rosen LearningUser name:User name:fairfaxPassword:fairfaxPassword:fairfaxUser name:fairfaxUser name:fairfaxUser name:fairfaxUser name:fairfax | Please use the following user name and<br>password for all databases with the ex-<br>ception of EBSCO and Pebble Go<br>User name: fairfax<br>Password: fairfax<br>ABC-CLIO<br>Britannica<br>Cavendish Square<br>Gale-Cengage Learning<br>ProQuest<br>Culture Grams |
| Password: fairfax<br><u>TumbleBookCloud Jr</u><br>User name: fairfax2                                                                                                                                                                                                                                                                                   | EBSCO<br>Username: Fairfax<br>Password: Fcps20!                                                                                                                                                                                                                    |